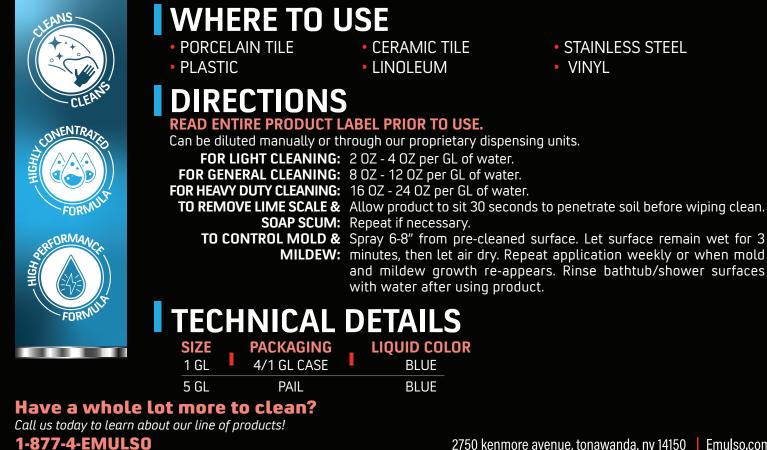

## **HIGH-POWERED FORMULA CUTS THROUGH GRIME & CLEANS SURFACES FAST!**

- STAINLESS STEEL
- VINYL

TO CONTROL MOLD & Spray 6-8" from pre-cleaned surface. Let surface remain wet for 3 MILDEW: minutes, then let air dry. Repeat application weekly or when mold

and mildew growth re-appears. Rinse bathtub/shower surfaces

2750 kenmore avenue, tonawanda, ny 14150 Emulso.com